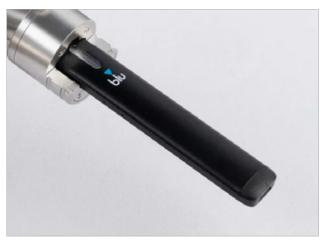

VITROCELL® Smoking Robot VC 10 S-Type Standard version

Option: quick-lock holder for HTP products

Option: quick-lock holder for HTP products

Holder for cigarettes

**Option: holder for ENDS products** 

Option: holder system for ENDS products (e.g. blu)