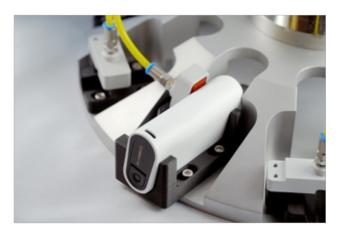

VITROCELL® Smoking Robot VC 10 S-Type Standard version

Option: quick-lock holder for HTP products

Option: quick-lock holder for HTP products

Holder for cigarettes

**Option: holder for ENDS products** 

Option: holder system for ENDS products (e.g. blu)