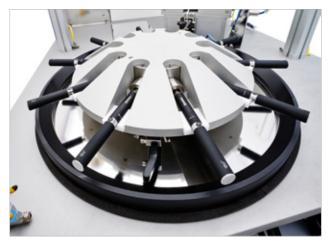

## VITROCELL® Smoking Robot VC 10 S-Type

| Holder                                              | Product Picture | Standard | Necessary Accessories                                              | Products                                                     | Activation    |
|-----------------------------------------------------|-----------------|----------|--------------------------------------------------------------------|--------------------------------------------------------------|---------------|
| Cigarettes                                          | <b>S</b>        | Yes      | _                                                                  | Conventional Cigarettes                                      | Automatically |
| Electronic<br>cigarettes                            | <b>O</b>        | No       | Software Option<br>(Square Profile)<br>Additional holder           | Standard E-Cigarettes                                        | Automatically |
| ENDS cigarette<br>(Electronic<br>Nicotine Delivery) | 00              | No       | Software Option<br>(Square Profile)<br>Seals depending on products | Differnt ENDS products<br>possible<br>(e.g. Juul, blu, Alto) | Automatically |
| Renova Zero<br>(ENDS product)                       |                 | No       | Software Option<br>(Square Profile)<br>Rack System                 | Renova Zero product                                          | Automatically |
| SMOK<br>(ENDS product)                              |                 | No       | Software Option<br>(Square Profile)<br>Rack System                 | SMOK product                                                 | Automatically |
| Heated Tobacco<br>Products<br>(HTP)                 |                 | No       | Including different holder<br>Software Option                      | Different HTP products                                       | Automatically |
| IQOS<br>(Heated Tobacco<br>Product)                 | <b>30</b> ⊕ ⊕   | No       | Rack<br>HTP Software                                               | IQOS product                                                 | Manually      |
| GLO<br>(Heated Tobacco<br>Product)                  | <b>◎ ◎</b>      | No       | Rack<br>HTP Software                                               | GLO product                                                  | Manually      |
| Ploom<br>(Heated Tobacco<br>Product)                | <b>ॐ</b> ∞ ∞    | No       | Rack System                                                        | Ploom product                                                | Manually      |
| Vapestarter                                         | 2 2             | No       | Rack System<br>Software Option<br>(Square Profile)                 | Different HTP products<br>possible                           | Automatically |

VITROCELL® Smoking Robot VC 10 S-Type Standard version

Option: quick-lock holder for HTP products

Option: quick-lock holder for HTP products

Holder for cigarettes

**Option: holder for ENDS products** 

Option: holder system for ENDS products (e.g. blu)