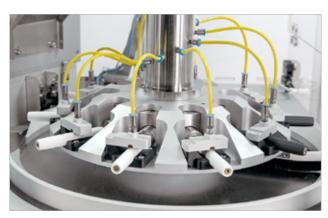

VITROCELL® Smoking Robot VC 10 S-Type Standard version

Option: quick-lock holder for HTP products

Option: quick-lock holder for HTP products

Holder for cigarettes

**Option: holder for ENDS products** 

Option: holder system for ENDS products (e.g. blu)