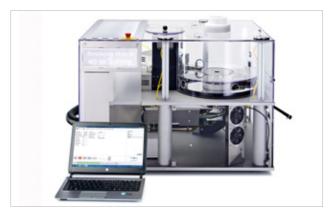

VITROCELL® Smoking Robot VC 10 S-Type Standard version

Option: quick-lock holder for HTP products

Option: quick-lock holder for HTP products

Holder for cigarettes

**Option: holder for ENDS products** 

Option: holder system for ENDS products (e.g. blu)